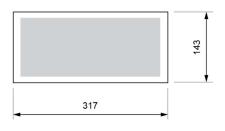

# Recessed mounting (cut: 265 x 120 mm)

Flush mounting (cut: 300 x 127 mm)

Watertight mounting

DATA SHEET. Model: LL-110P \_ Rev. 01 (February 2024)