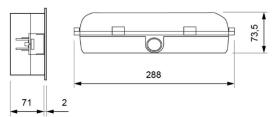

0%) external diffuser.

### **Technical characteristics**

Lamp in emergency 20 x LED White 5,700 K Lamp in maintained 20 x LED White 5,700 K

Flux in emergency 118 lm Flux in maintained 92 lm

Charge indicator LED 1 x LED green

Autonomy 1 h

Supply voltage 230 Vac - 50 Hz

Operation temperature 0 ÷ 40°C Mains power maintained 4.3 W Mains power non-maint. 3.0 W

**Battery** 

Remote controllable Yes (TL-300) IP42 - IK04 **Protection rating** Electrical insulation Class II

Applicable legislation CE marking (93/68/CEE):

2014/35/EU 2014/30/EU 2011/65/EU

#### **Photometric curve**



DATA SHEET. Model: LL-110P \_ Rev. 01 (February 2024)









## **Dimensions**

## Surface mounting



# Recessed mounting (cut: 265 x 120 mm)





Flush mounting (cut: 300 x 127 mm)



Watertight mounting





DATA SHEET. Model: LL-110P \_ Rev. 01 (February 2024)