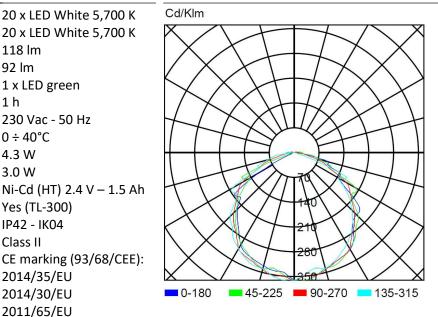

### **Technical characteristics**

Lamp in emergency 20 x LED White 5,700 K Lamp in maintained 20 x LED White 5,700 K

Flux in emergency 118 lm Flux in maintained 92 lm

Charge indicator LED 1 x LED green

Autonomy 1 h

Supply voltage 230 Vac - 50 Hz

Operation temperature 0 ÷ 40°C Mains power maintained 4.3 W Mains power non-maint. 3.0 W

**Battery** 

Remote controllable Yes (TL-300) IP42 - IK04 **Protection rating** Electrical insulation Class II

Applicable legislation CE marking (93/68/CEE):

2014/35/EU 2014/30/EU 2011/65/EU

#### **Photometric curve**

DATA SHEET. Model: LL-110P \_ Rev. 01 (February 2024)