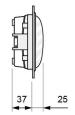

t design with transparent, soft opal (-8%) or strong opal (-30%) external diffuser.

### **Technical characteristics**

Lamp in emergency 20 x LED White 5,700 K Lamp in maintained 20 x LED White 5,700 K

Flux in emergency 118 lm Flux in maintained 92 lm

Charge indicator LED 1 x LED green

Autonomy 1 h

Supply voltage 230 Vac - 50 Hz

Operation temperature 0 ÷ 40°C Mains power maintained 4.3 W Mains power non-maint. 3.0 W

**Battery** 

Remote controllable Yes (TL-300) IP42 - IK04 **Protection rating** Electrical insulation Class II

Applicable legislation CE marking (93/68/CEE):

2014/35/EU 2014/30/EU 2011/65/EU

#### **Photometric curve**



DATA SHEET. Model: LL-110P \_ Rev. 01 (February 2024)









## **Dimensions**

## Surface mounting



# Recessed mounting (cut: 265 x 120 mm)





Flush mounting (cut: 300 x 127 mm)



Watertight mounting





DATA SHEET. Model: LL-110P \_ Rev. 01 (February 2024)