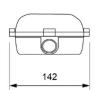

) external diffuser.

### **Technical characteristics**

Lamp in emergency 20 x LED White 5,700 K Lamp in maintained 20 x LED White 5,700 K

Flux in emergency 118 lm Flux in maintained 92 lm

Charge indicator LED 1 x LED green

Autonomy 1 h

Supply voltage 230 Vac - 50 Hz

Operation temperature 0 ÷ 40°C Mains power maintained 4.3 W Mains power non-maint. 3.0 W

**Battery** 

Remote controllable Yes (TL-300) IP42 - IK04 **Protection rating** Electrical insulation Class II

Applicable legislation CE marking (93/68/CEE):

2014/35/EU 2014/30/EU 2011/65/EU

#### **Photometric curve**



DATA SHEET. Model: LL-110P \_ Rev. 01 (February 2024)









## **Dimensions**

## Surface mounting



# Recessed mounting (cut: 265 x 120 mm)





Flush mounting (cut: 300 x 127 mm)



Watertight mounting





DATA SHEET. Model: LL-110P \_ Rev. 01 (February 2024)