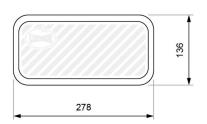

## **Dimensions**

# Recessed mounting (cut: 265 x 120 mm)

Flush mounting (cut: 300 x 127 mm)

Watertight mounting

DATA SHEET. Model: LL-110P \_ Rev. 01 (February 2024)