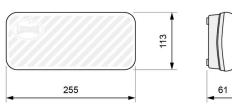

30%) internal diffuser. Timeless and resistant design with transparent, soft opal (-8%) or strong opal (-30%) external diffuser.

### **Technical characteristics**

Lamp in emergency 20 x LED White 5,700 K Lamp in maintained 20 x LED White 5,700 K

Flux in emergency 118 lm Flux in maintained 92 lm

Charge indicator LED 1 x LED green

Autonomy 1 h

Supply voltage 230 Vac - 50 Hz

Operation temperature 0 ÷ 40°C Mains power maintained 4.3 W Mains power non-maint. 3.0 W

**Battery** 

Remote controllable Yes (TL-300) IP42 - IK04 **Protection rating** Electrical insulation Class II

Applicable legislation CE marking (93/68/CEE):

2014/35/EU 2014/30/EU 2011/65/EU

#### **Photometric curve**



DATA SHEET. Model: LL-110P \_ Rev. 01 (February 2024)









## **Dimensions**

## Surface mounting



# Recessed mounting (cut: 265 x 120 mm)





Flush mounting (cut: 300 x 127 mm)



Watertight mounting





DATA SHEET. Model: LL-110P \_ Rev. 01 (February 2024)